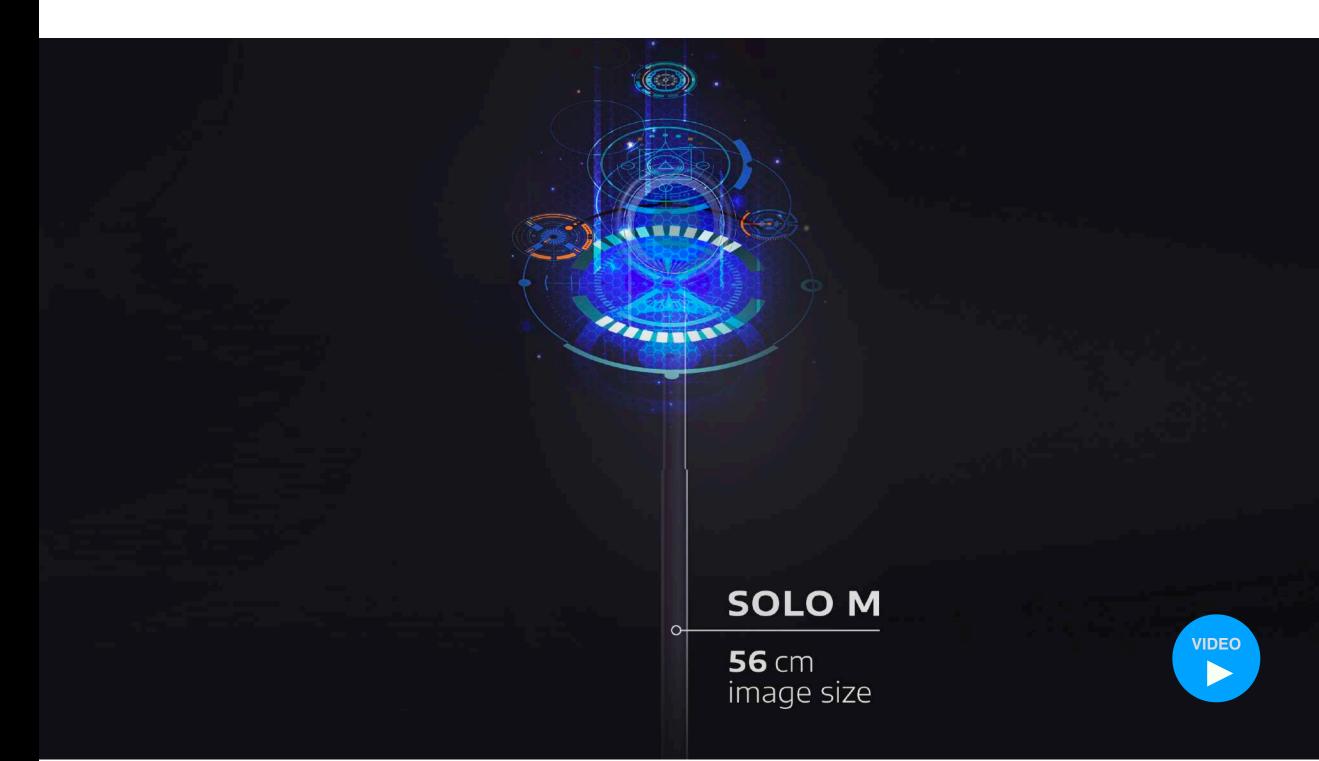

PRODUCT INFORMATION

- Max. image size 560mm
- Number of LED rays: 4
- Rotational Speed: 670 RPM



The HYPERVSN Dome L is designed for static mounting as a protective barrier for Solo L

(56cm devices). This optional Solo accessory safeguards devices without compromising on their revolutionary holographic effect.

- Safer for installations in audience reach
- Scratch & damage resistant
- Crystal-clear viewing clarity
- Can be fixed on a wall on used with the Solo Floor Stand

### HOLOBLADES 56cm

QTY: 4

|                | ACCESSORIS     | Qty |
|----------------|----------------|-----|
| 560mm diameter | Holoblade Dome | 5   |
|                | Remote         | 20  |
| 2800g          | Cables         | 20  |
| • 100-240V     | Micro SD Card  | 20  |

**Technical Assistance Included** 





## #wemakeithappen

. . . . . . . . . . . . . . .

. . . . . . . . . . . . . .

..........

Option 1 has grown over the years with strategic investments in business vertical with in-house expertise to bridging the gap and push the limits on technology, mixed media and cross platform integrations.

UAE
KSA
EGYPT
INDIA
PHILIPPINES