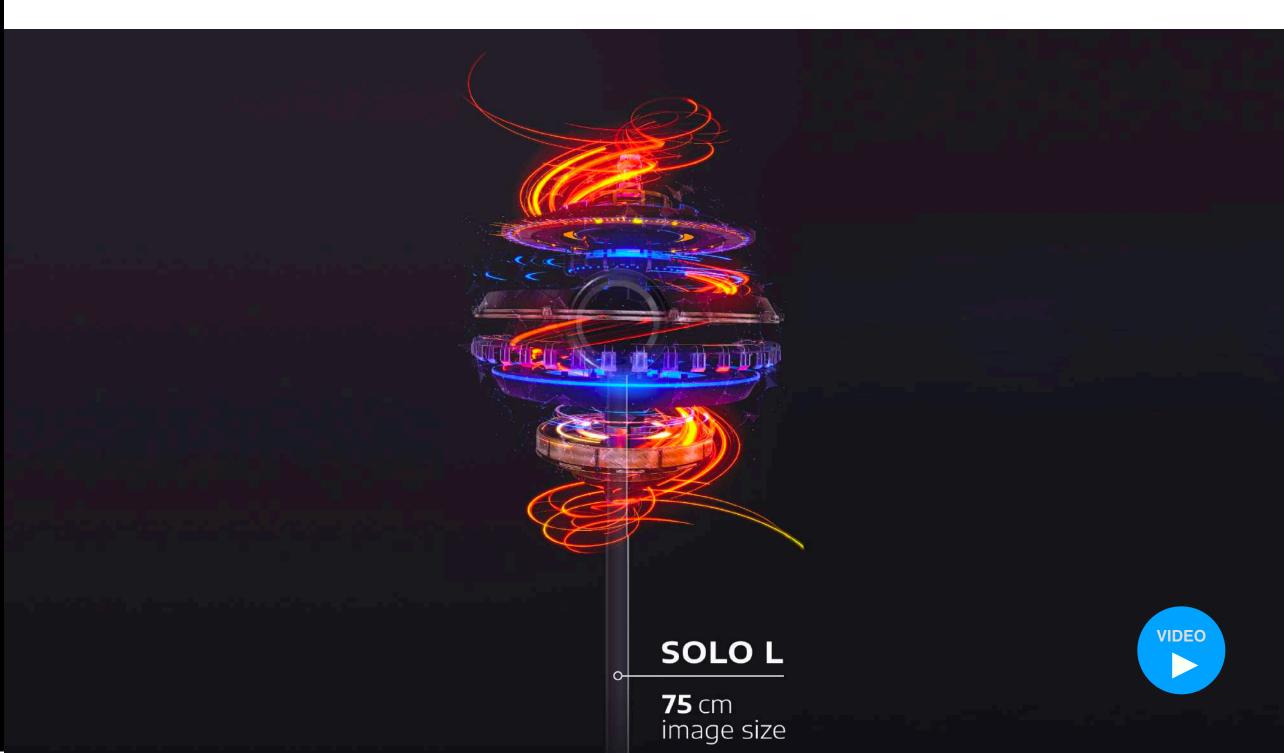

#### PRODUCT INFORMATION

- Max. image size 750mm
- Number of LED rays: 4
- Rotational Speed: 670 RPM



The HYPERVSN Dome L is designed for static mounting as a protective barrier for Solo L

(75cm devices). This optional Solo accessory safeguards devices without compromising on their revolutionary holographic effect.

- Safer for installations in audience reach
- Scratch & damage resistant
- Crystal-clear viewing clarity
- Can be fixed on a wall on used with the Solo Floor Stand

## HOLOBLADES 75cm

QTY: 4

|                | ACCESSORIS     | Qty |
|----------------|----------------|-----|
| 750mm diameter | Holoblade Dome | 4   |
|                | Remote         | 4   |
| 2900g          | Cables         | 4   |
| • 100-240V     | Micro SD Card  | 4   |

Technical Assistance Included





#### PRODUCT INFORMATION

- Max. image size 560mm
- Number of LED rays: 4
- Rotational Speed: 670 RPM



The HYPERVSN Dome L is designed for static mounting as a protective barrier for Solo L

(56cm devices). This optional Solo accessory safeguards devices without compromising on their revolutionary holographic effect.

- Safer for installations in audience reach
- Scratch & damage resistant
- Crystal-clear viewing clarity
- Can be fixed on a wall on used with the Solo Floor Stand

### HOLOBLADES 56cm

QTY: 4

|                | ACCESSORIS     | Qty |
|----------------|----------------|-----|
| 560mm diameter | Holoblade Dome | 5   |
|                | Remote         | 20  |
| 2800g          | Cables         | 20  |
| • 100-240V     | Micro SD Card  | 20  |

**Technical Assistance Incl