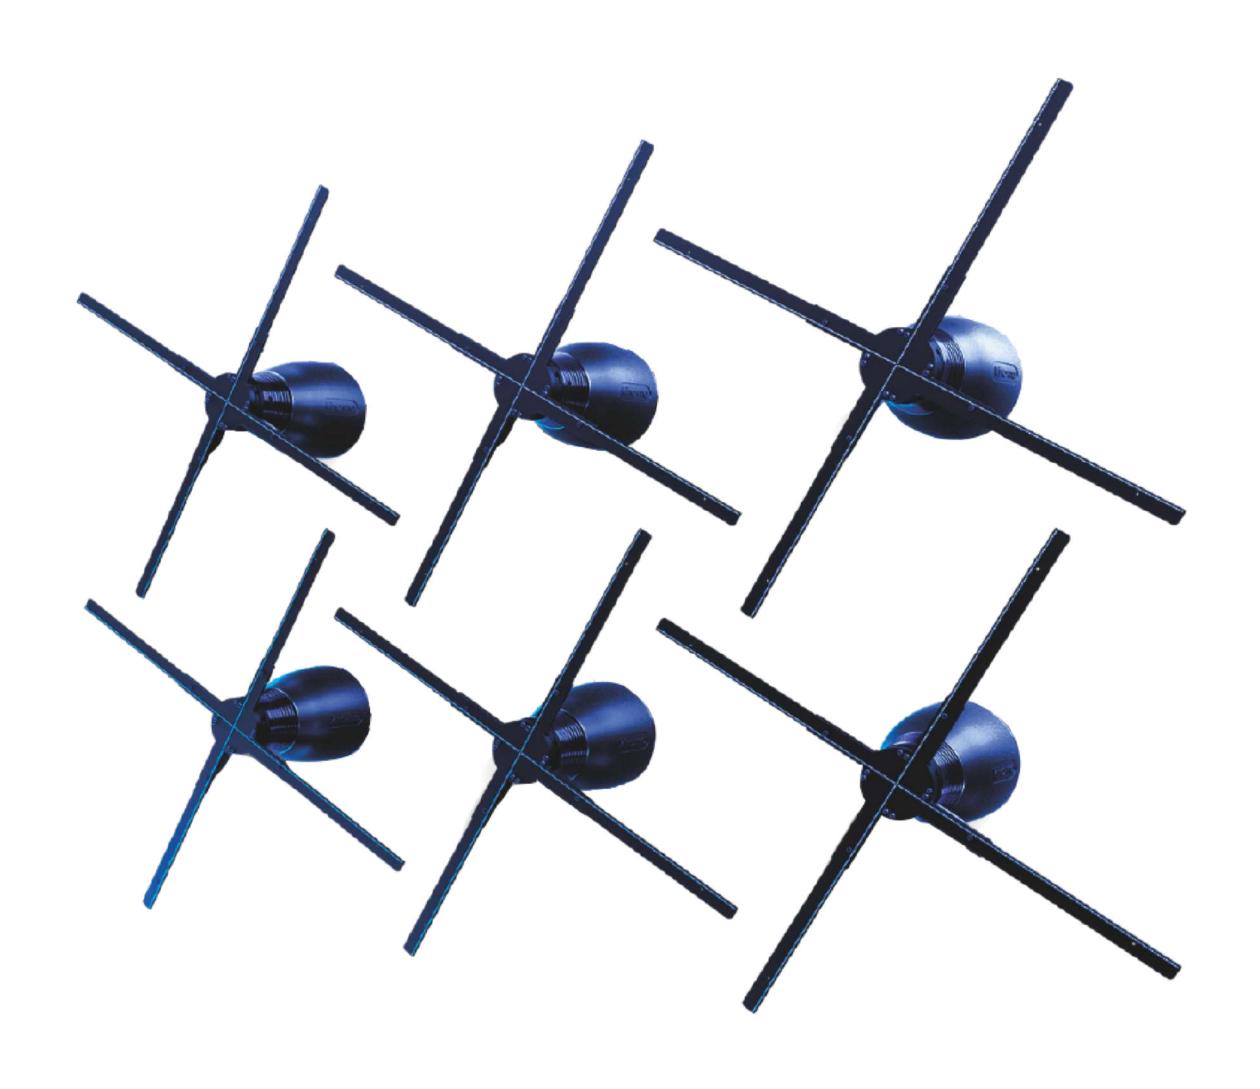

## HOLOBLADES 75cm

QTY: 4

|                | ACCESSORIS     | Qty |
|----------------|----------------|-----|
| 750mm diameter | Holoblade Dome | 4   |
|                | Remote         | 4   |
| 2900g          | Cables         | 4   |
| • 100-240V     | Micro SD Card  | 4   |

### HOLOBLADES 56cm

QTY: 4

|                | ACCESSORIS     | Qty |
|----------------|----------------|-----|
| 560mm diameter | Holoblade Dome | 5   |
|                | Remote         | 20  |
| 2800g          | Cables         | 20  |
| • 100-240V     | Micro SD Card  | 20  |