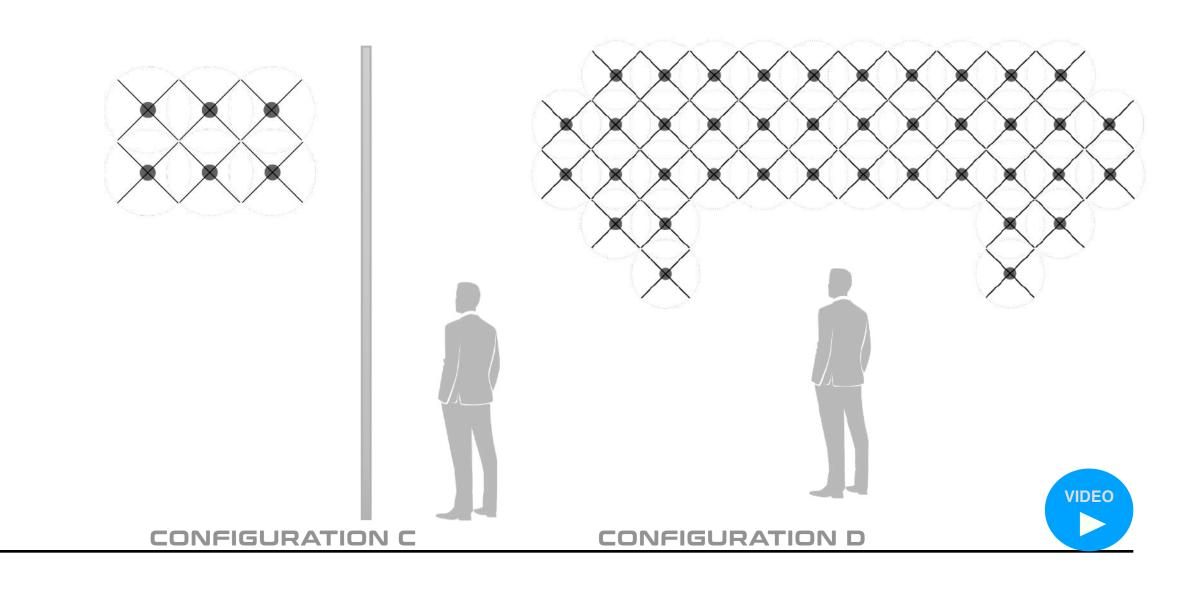

s of the world turn into your creative reality.

@option1live Strategic Business Vertical

# HOLO BLADES

Hypervsn is a revolutionary display technology for managing and displaying 3D holographic video content. It is a combination of hi-tech protection blades and a proprietary management platform that enables realtime content along with interactive solutions.

APPS . WEBSITES . INTERACTIVE INTERFACE . ACTIVATIONS









Hypervsn is a revolutionary media solution for creating, managing and displaying 3D video content with holographic effect.

It is a unique combination of a hi-tech projection unit and a proprietary management platform that allows to upload content wirelessly and manage all devices remotely from a single location.



AVAILABLE IN 75cm AND 56cm









### HOLOBLADES









#### PRODUCT INFORMATION

- Max. image size 750mm
- Number of LED rays: 4
- Rotational Speed: 670 RPM



The HYPERVSN Dome L is designed for static mounting as a protective barrier for Solo L

(75cm devices). This optional Solo accessory safeguards devices without compromising on their revolutionary holographic effect.

- Safer for installations in audience reach
- Scratch & damage resistant
- Crystal-clear viewing clarity
- Can be fixed on a wall on used with the Solo Floor Stand

## HOLOBLADES 75cm

QTY: 4

|                | ACCESSORIS     | Qty |
|----------------|----------------|-----|
| 750mm diameter | Holoblade Dome | 4   |
|                | Remote         | 4   |
| 2900g          | Cables         | 4   |
| • 100-240V     | Micro SD Card  | 4   |

Technical Assistance Include