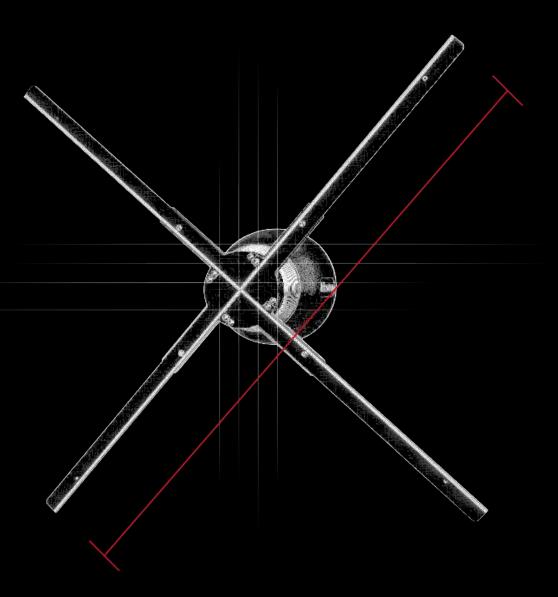

#### PRODUCT INFORMATION

- Max. image size 750mm
- Number of LED rays: 4
- Rotational Speed: 670 RPM

The HYPERVSN Dome L is designed for static mounting as a protective barrier for Solo L

(75cm devices). This optional Solo accessory safeguards devices without compromising on their revolutionary holographic effect.

## HOLOBLADES 75cm

QTY: 4

|                | ACCESSORIS     | Qty |
|----------------|----------------|-----|
| 750mm diameter | Holoblade Dome | 4   |
|                | Remote         | 4   |
| 2900g          | Cables         | 4   |
| • 100-240V     | Micro SD Card  | 4   |