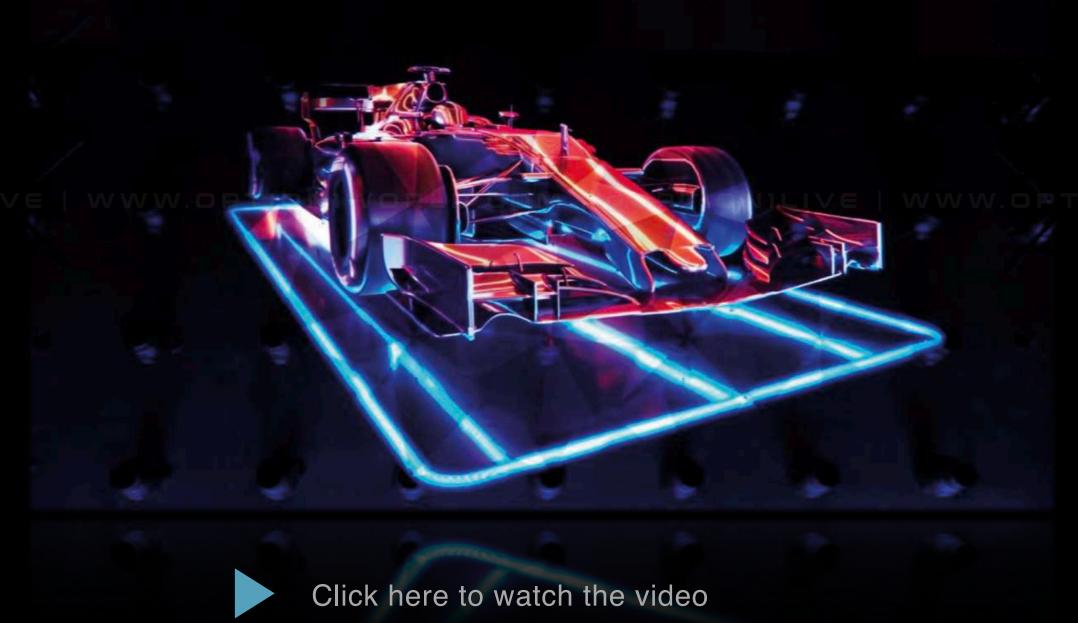

# HOLO BLADES

Hypervsn is a revolutionary display technology for managing and displaying 3D holographic video content. It is a combination of hi-tech protection blades and a proprietary management platform that enables realtime content along with interactive solutions.

APPS . WEBSITES . INTERACTIVE INTERFACE . ACTIVATIONS

Hypervsn is a revolutionary media solution for creating, managing and displaying 3D video content with holographic effect.

It is a unique combination of a hi-tech projection unit and a proprietary management platform that allows to upload content wirelessly and manage all devices remotely from a single location.