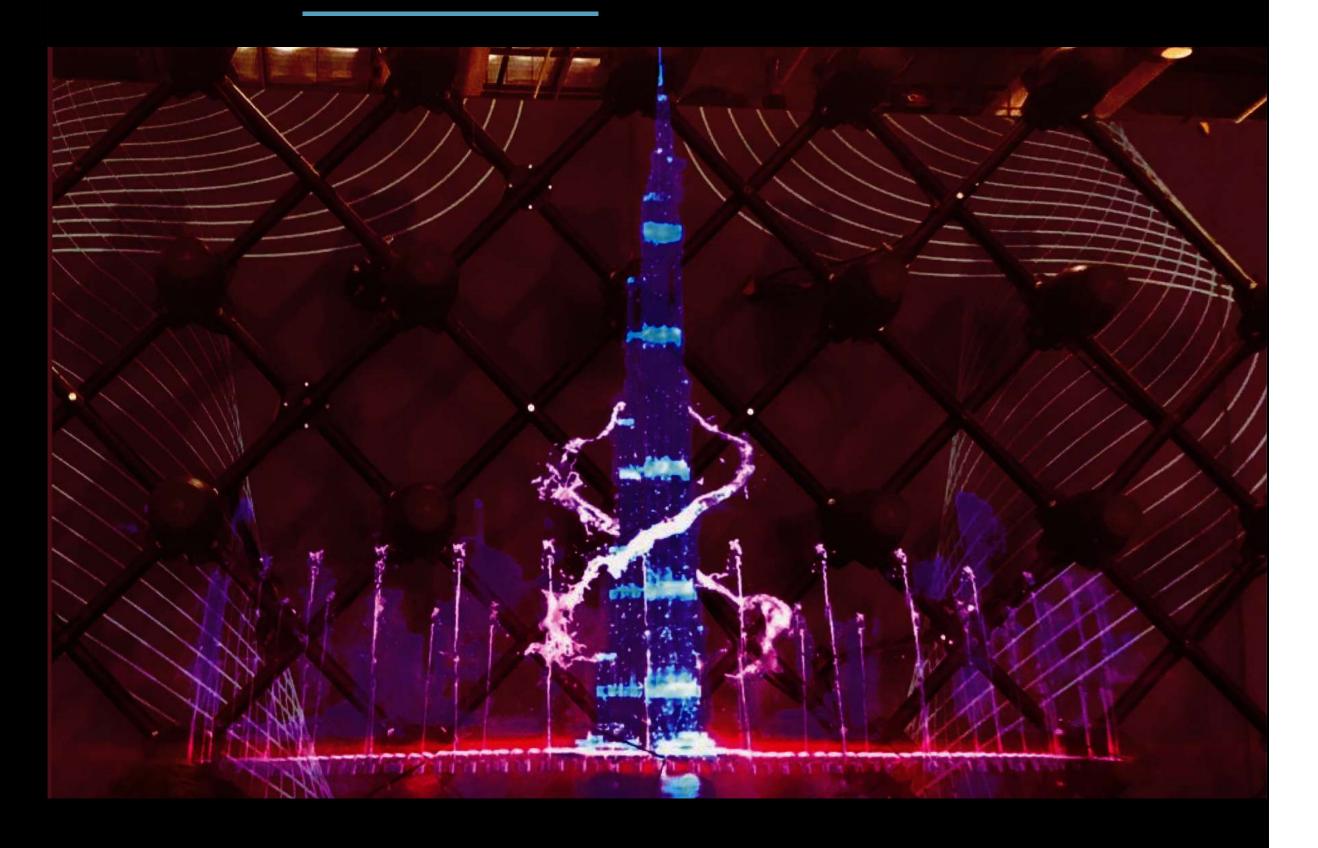

# HOLO BLADES

Hypervsn is a revolutionary display technology for managing and displaying 3D holographic video content. It is a combination of hi-tech protection blades and a proprietary management platform that enables realtime content along with interactive solutions.

APPS . WEBSITES . INTERACTIVE INTERFACE . ACTIVATIONS

Hypervsn is a revolutionary media solution for creating, managing and displaying 3D video content with holographic effect.

It is a unique combination of a hi-tech projection unit and a proprietary management platform that allows to upload content wirelessly and manage all devices remotely from a single location.