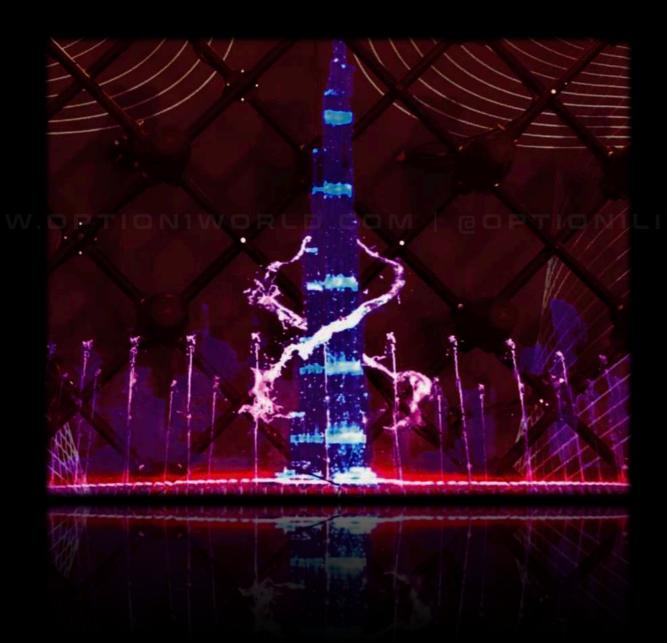

# HOLO BLADES

Hypervsn is a revolutionary display technology for managing and displaying 3D holographic video content. It is a combination of hi-tech protection blades and a proprietary management platform that enables realtime content along with interactive solutions.

APPS . WEBSITES . INTERACTIVE INTERFACE . ACTIVATIONS

Hypervsn is a revolutionary media solution for creating, managing and displaying 3D video content with holographic effect.

It is a unique combination of a hi-tech projection unit and a proprietary management platform that allows to upload content wirelessly and manage all devices remotely from a single location.