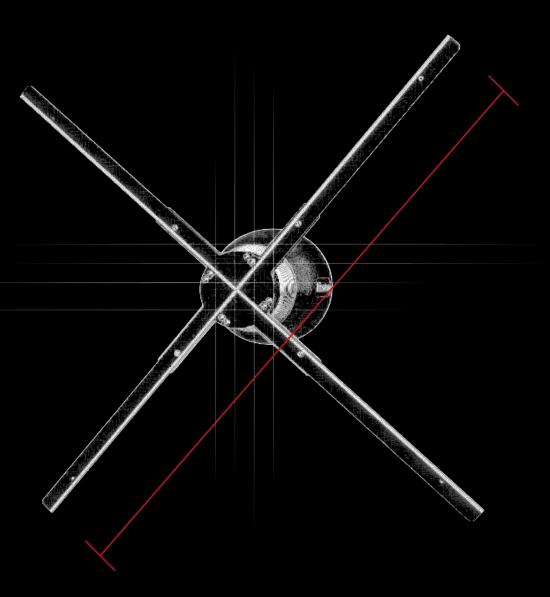

#### PRODUCT INFORMATION

- Max. image size 750mm
- Number of LED rays: 4
- Rotational Speed: 670 RPM

The HYPERVSN Dome L is designed for static mounting as a protective barrier for Solo L

(75cm devices). This optional Solo accessory safeguards devices without compromising on their revolutionary holographic effect.

## HOLOBLADES 75cm

QTY: 4

|                | ACCESSORIS     | Qty |
|----------------|----------------|-----|
| 750mm diameter | Holoblade Dome | 4   |
|                | Remote         | 4   |
| 2900g          | Cables         | 4   |
| • 100-240V     | Micro SD Card  | 4   |