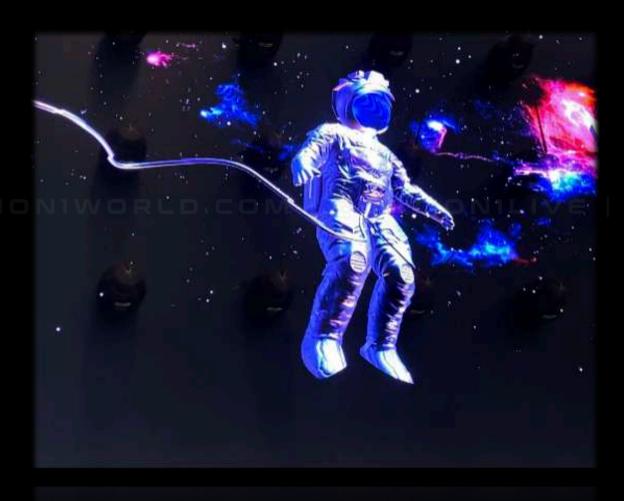

# HOLO BLADES

Hypervsn is a revolutionary display technology for managing and displaying 3D holographic video content. It is a combination of hi-tech protection blades and a proprietary management platform that enables realtime content along with interactive solutions.

APPS . WEBSITES . INTERACTIVE INTERFACE . ACTIVATIONS

Hypervsn is a revolutionary media solution for creating, managing and displaying 3D video content with holographic effect.

It is a unique combination of a hi-tech projection unit and a proprietary management platform that allows to upload content wirelessly and manage all devices remotely from a single location.