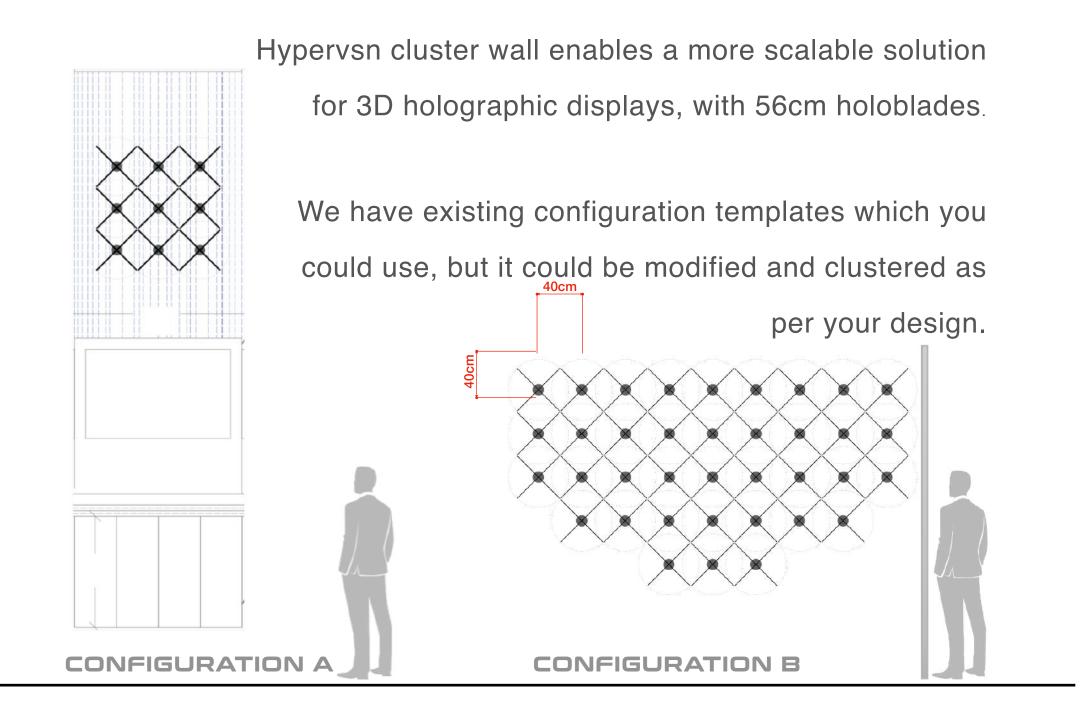

ers of the world turn into your creative reality.

@option1live Strategic Business Vertical

# HOLO BLADES

Hypervsn is a revolutionary display technology for managing and displaying 3D holographic video content. It is a combination of hi-tech protection blades and a proprietary management platform that enables realtime content along with interactive solutions.

APPS . WEBSITES . INTERACTIVE INTERFACE . ACTIVATIONS









Hypervsn is a revolutionary media solution for creating, managing and displaying 3D video content with holographic effect.

It is a unique combination of a hi-tech projection unit and a proprietary management platform that allows to upload content wirelessly and manage all devices remotely from a single location.



AVAILABLE IN 75cm AND 56cm









### HOLOBLADES









#### PRODUCT INFORMATION

- Max. image size 750mm
- Number of LED rays: 4
- Rotational Speed: 670 RPM



The HYPERVSN Dome L is designed for static mounting as a protective barrier for Solo L

(75cm devices). This optional Solo accessory safeguards devices without compromising on their revolutionary holographic effect.

- Safer for installations in audience reach
- Scratch & damage resistant
- Crystal-clear viewing clarity
- Can be fixed on a wall on used with the Solo Floor Stand

## HOLOBLADES 75cm

QTY: 4

|                | ACCESSORIS     | Qty |
|----------------|----------------|-----|
| 750mm diameter | Holoblade Dome | 4   |
|                | Remote         | 4   |
| 2900g          | Cables         | 4   |
| • 100-240V     | Micro SD Card  | 4   |

Technical Assistance Inclu