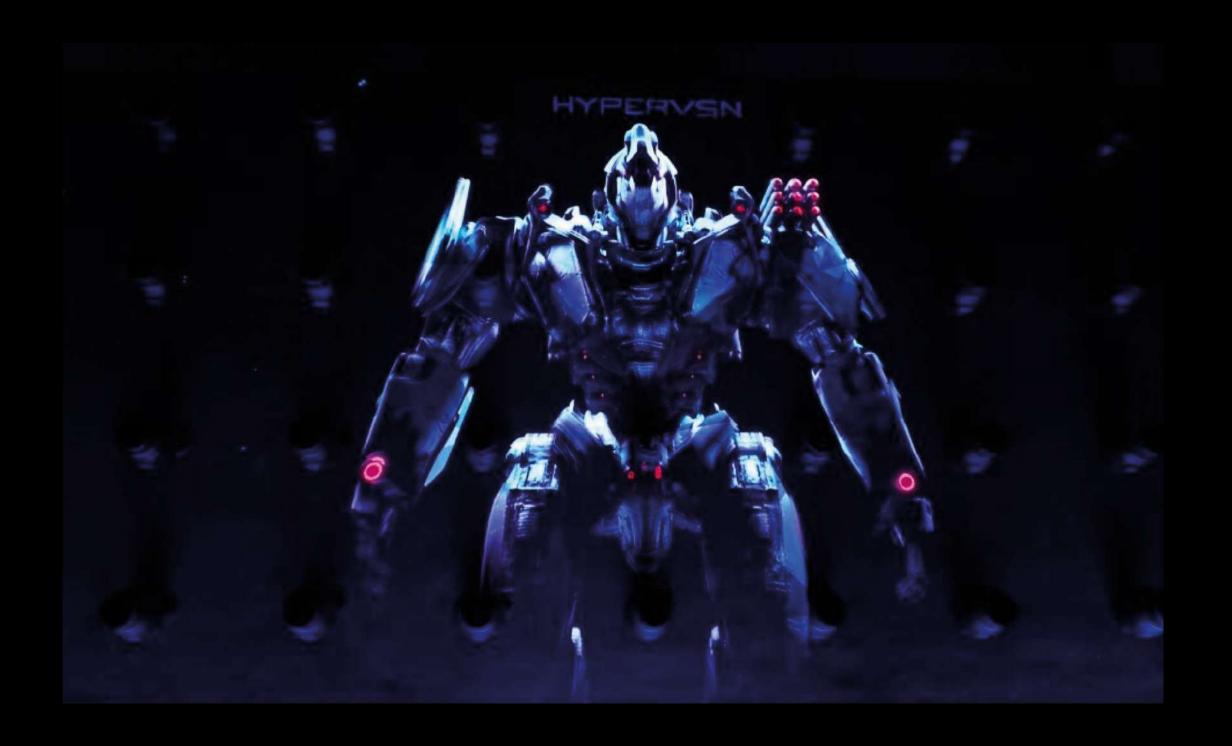

# HOLO BLADES

Hypervsn is a revolutionary display technology for managing and displaying 3D holographic video content. It is a combination of hi-tech protection blades and a proprietary management platform that enables realtime content along with interactive solutions.

APPS . WEBSITES . INTERACTIVE INTERFACE . ACTIVATIONS

Hypervsn is a revolutionary media solution for creating, managing and displaying 3D video content with holographic effect.

It is a unique combination of a hi-tech projection unit and a proprietary management platform that allows to upload content wirelessly and manage all devices remotely from a single location.