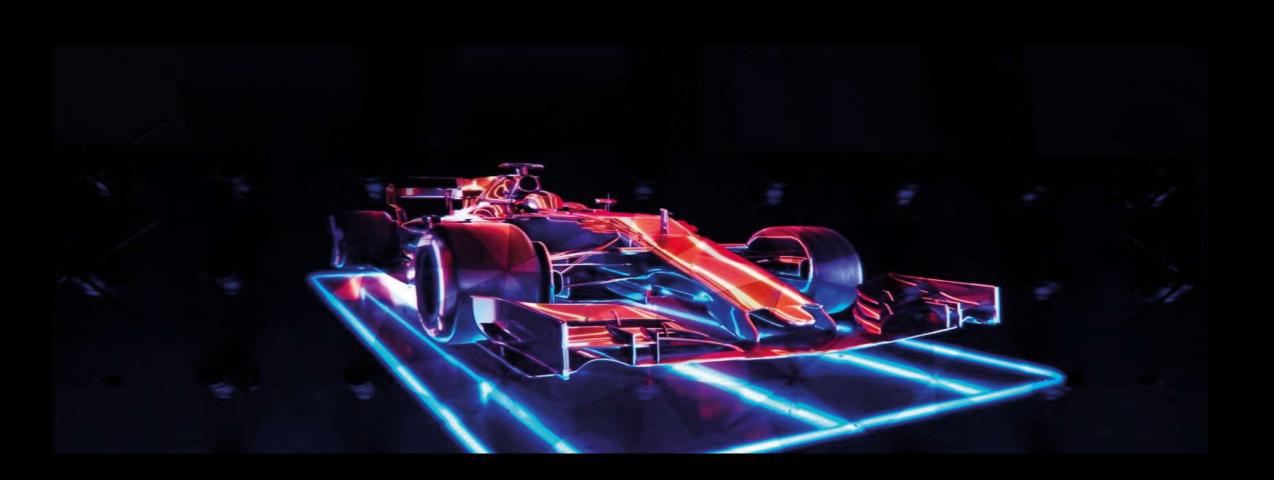

# HOLO BLADES

Hypervsn is a revolutionary display technology for managing and displaying 3D holographic video content. It is a combination of hi-tech protection blades and a proprietary management platform that enables realtime content along with interactive solutions.

APPS . WEBSITES . INTERACTIVE INTERFACE . ACTIVATIONS

Hypervsn is a revolutionary media solution for creating, managing and displaying 3D video content with holographic effect.

It is a unique combination of a hi-tech projection unit and a proprietary management platform that allows to upload content wirelessly and manage all devices remotely from a single location.