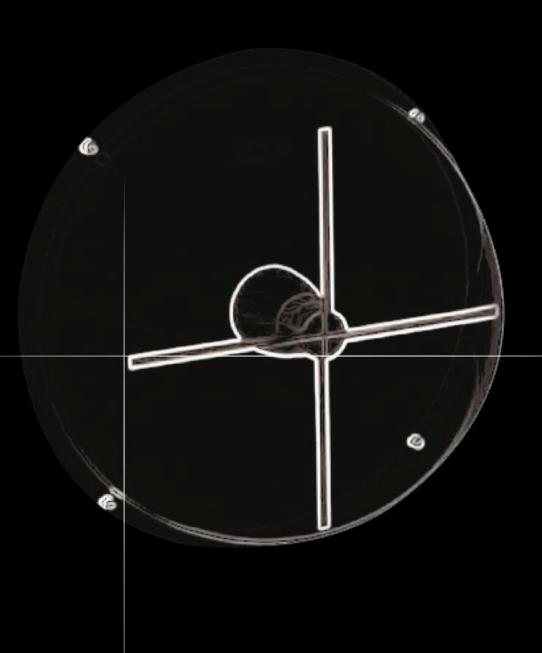

#### PRODUCT INFORMATION

- Max. image size 560mm
- Number of LED rays: 4
- Rotational Speed: 670 RPM

The HYPERVSN Dome L is designed for static mounting as a protective barrier for Solo L

(56cm devices). This optional Solo accessory safeguards devices without compromising on their revolutionary holographic effect.

### HOLOBLADES 56cm

QTY: 4

|                | ACCESSORIS     | Qty |
|----------------|----------------|-----|
| 560mm diameter | Holoblade Dome | 5   |
|                | Remote         | 20  |
| 2800g          | Cables         | 20  |
| • 100-240V     | Micro SD Card  | 20  |