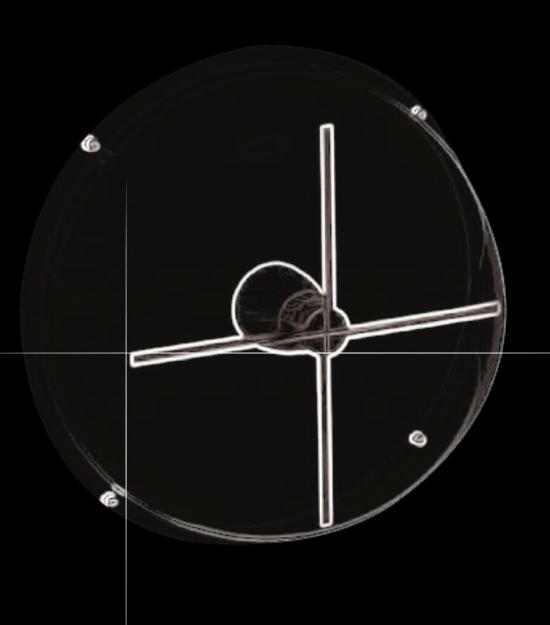

#### PRODUCT INFORMATION

- Max. image size 560mm
- Number of LED rays: 4
- Rotational Speed: 670 RPM

The HYPERVSN Dome L is designed for static mounting as a protective barrier for Solo L

(56cm devices). This optional Solo accessory safeguards devices without compromising on their revolutionary holographic effect.

- Safer for installations in audience reach
- Scratch & damage resistant
- Crystal-clear viewing clarity
- Can be fixed on a wall on used with the Solo Floor Stand

### HOLOBLADES 56cm

QTY: 4

|                | ACCESSORIS     | Qty |
|----------------|----------------|-----|
| 560mm diameter | Holoblade Dome | 5   |
|                | Remote         | 20  |
| 2800g          | Cables         | 20  |
| • 100-240V     | Micro SD Card  | 20  |